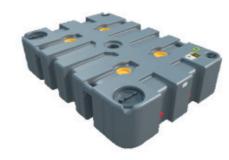

#### **EFFLUENT WASTE TANKS**

This market-leading, plastic waste holding tank with flat "slide under" design allows it to be positioned alongside or underneath various accommodation units, glamping huts and event industry equipment such as toilets, showers and catering units.

Ideal for use on construction or glamping sites. at public events or campsite waste tipping points (or anywhere where there is insufficient or no mains sewer connection).

Simple linking kit options and range of accessories are also available

#### Effluent waste tanks are available to hire in a range of sizes. Our most popular sizes are:

- 500 gallons (2,274 litres)
- 750 gallons (3,400 litres)

LINKING KIT: SIDE - TO - SIDE

#### **FEATURES**

Lightweight Robust Easy To Clean **Built-in Lifting Handles** Linkable in 2 Directions Stackable Sealed Access Ports