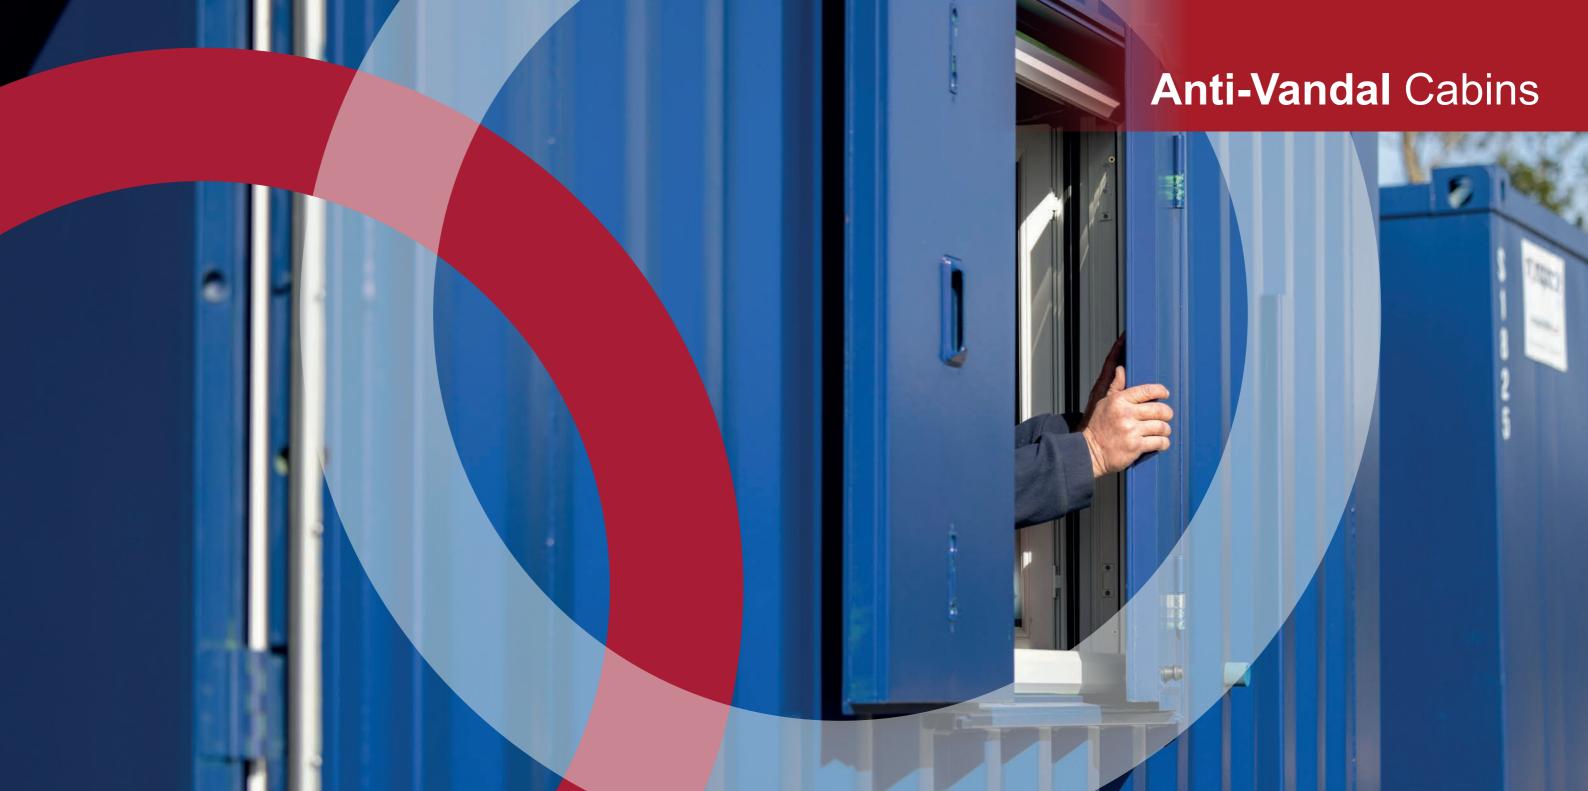

# **Anti-Vandal** Cabins

We recognise that your on-site priorities are security, durability and comfort.

With an extensive range of anti-vandal accommodation products, your employees and your equipment will be protected against vandalism and theft.

Anti-vandal cabins are ideal when providing secure space and welfare facilities on sites in remote areas or inner city locations. They offer maximum protection from theft and vandalism.

All cabins in our anti-vandal range are built inside a 2mm anti-vandal steel shell with antijemmy doors, steel window shutters and are fitted with high-density fire retardant insulation. Aesthetically pleasing, durable and easy to use, these cabins also meet Health & Safety Regulations.

Available in an extensive range of layouts and sizes, these quality cabins can also be linked and double stacked on request, complete with staircases to maximise space on smaller sites. All cabins are fitted out with electrical points, lighting and heating.