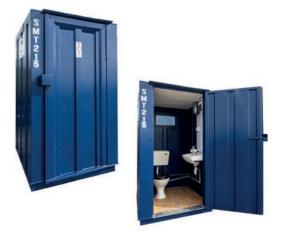

#### ANTI-VANDAL TOILET CABINS

4ft x 4ft - 1.2m x 1.2m 8ft x 5ft - 2.4m x 1.5m 12ft x 9ft - 3.7m x 2.7m (2 + 1) 14ft x 10ft - 4.3m x 3.0m (2 + 1) 16ft x 10ft - 4.9m x 3.0m (3 + 1) 20ft x 10ft - 6.1m x 3.0m (4 + 1) 32ft x 10ft - 9.8m x 3.0m (5 + 2)

#### Male / Female Configurations

Individual Cubicles