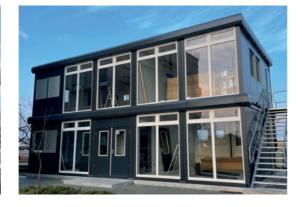

# Jackleg Cabins

The ideal solution when you require temporary space with the benefits of a permanent building.

This range of jackleg cabins provide an attractive solution to temporary accommodation for a range of applications; offices, media centres or hospitality cabins. No matter the use, you can be assured of the highest quality finish and comfort levels.

When placed on site, our range of jackleg cabins instantly provide a space which replicates the comfort and benefits of a normal working environment.

The cabins can be used for various applications in almost any location and at very short notice.

#### CORPORATE JACKLEG CABINS

Our range of Corporate Cabins provide the highest standard of modern, comfortable, temporary space.

Larger windows with high performing 'Low E' glass and increased 2.4m ceiling height create spacious, premium accommodation for longer-term hire.

Featuring energy efficient heating, LED lighting, hiqh-density insulation, heavy-duty floor covering and heavy-duty jacklegs, these cabins are manufactured to the highest specification and finished with top of the range materials.