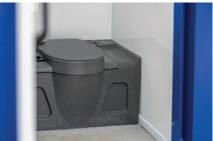

#### ANTI-VANDAL TOILET CABINS

Our high quality, secure anti-vandal toilet facilities are ideal for construction sites. Toilet cabins are available in various sizes. from single cubicles to larger toilet cabins and varying male/female configurations to suit your requirements.

#### ANTI-VANDAL TOILET CABINS

4ft x 4ft - 1.2m x 1.2m 8ft x 5ft - 2.4m x 1.5m 12ft x 9ft - 3.7m x 2.7m (2 + 1) 14ft x 10ft - 4.3m x 3.0m (2 + 1) 16ft x 10ft - 4.9m x 3.0m (3 + 1) 20ft x 10ft - 6.1m x 3.0m (4 + 1) 32ft x 10ft - 9.8m x 3.0m (5 + 2)