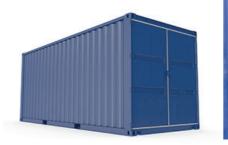

#### SHIPPING CONTAINER

Ideal for shipping and general storage, this cabin is secure, windproof and waterproof.

#### SECURE STORE - Typical Interior

20ft x 8ft - 6.1m x 2.4m

page 23