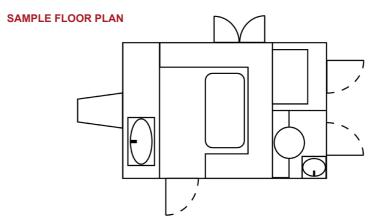

g on-site welfare facilities where there is no mains power, water or drainage available. Fully compliant with Health & Safety Regulations, these cabins provide office space, canteen, toilet and drying room facilities.

#### WELFARE VAN

Ideal for providing a truly mobile solution to site welfare for up to 8 people (including driver). Fully compliant with Health & Safety Regulations, these vans have been developed for Greenfield sites and boast an impressive list of features.

#### FEATURES

Dedicated Seating Area Separate Toilet Separate Drying Room Hot & Cold Water Canteen Area Microwave & Kettle Heating Fully Compliant with Health & Safety Regulations MOBILE WELFARE

12ft x 7.9ft - 3.7m x 2.3m

### SET UP GUIDE

STEP 2





STEP 3

STEP 1

STEP 4





#### 🔅 Set up On-Site in 3 minutes





#### **Canteen Seating**





Separate Toilet



```
Kitchen Facilities
```



Generator



### Welfare Cabins

#### STATIC WELFARE

26ft x 9ft - 7.9m x 2.7m





Separate Toilet Cubicle

Seating for 16 People

#### FEATURES

SAMPLE FLOOR PLAN





Canteen Area

#### Separate Office Space





Generator Room



#### For more information visit www.norspacehire.com

#### WELFARE VAN

#### FEATURES

Conference Type Table with Seats Hot & Cold Hand Wash Facilities Canteen Area Microwave & Kettle Heating Wet Clothes Storage Tools Storage Electric Flush Cassette Toilet All 8 Seats Crash Tested ABS as Standard Split Twin Batteries Reversing Sensor Fully Compliant with Health & Safety Regulations

#### Separate Toilet Cubicle



Washroom

#### SAMPLE FLOOR PLAN









#### **Canteen Area**