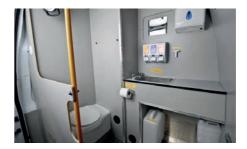

#### FEATURES

Dedicated Seating Area Separate Toilet Separate Drying Room Hot & Cold Water Canteen Area Microwave & Kettle Heating Fully Compliant with Health & Safety Regulations MOBILE WELFARE

12ft x 7.9ft - 3.7m x 2.3m

#### **Canteen Seating**

Separate Toilet

```
Kitchen Facilities
```

Generator