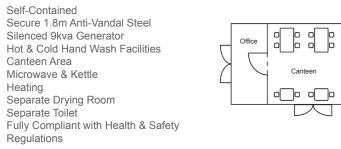

#### FEATURES

Dedicated Seating Area Separate Toilet Separate Drying Room Hot & Cold Water Canteen Area Microwave & Kettle Heating Fully Compliant with Health & Safety Regulations MOBILE WELFARE

12ft x 7.9ft - 3.7m x 2.3m

#### STATIC WELFARE

26ft x 9ft - 7.9m x 2.7m

Separate Toilet Cubicle

Seating for 16 People

#### FEATURES

SAMPLE FLOOR PLAN

Canteen Area

#### Separate Office Space

Generator Room