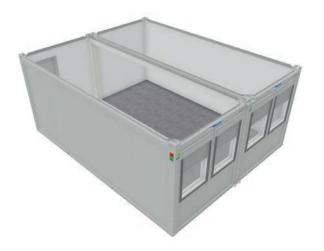

#### SINGLE BAY & MULTI BAY

The standard single modular cabin is 20ft x 8ft. The cabin can be used individually or in combination with a number of other cabins and building elements (e.g. corridor cabins, sanitation cabins, balcony cabins, external and internal staircase modules) to provide the temporary accommodation space you need.

#### SINGLE BAY

20ft x 8ft - 6.1m x 2.4m 160ft<sup>2</sup> - 14.6m<sup>2</sup>

#### DOUBLE BAY

20' x 16' - 6.1m x 4.8m 320ft<sup>2</sup> - 29.3m<sup>2</sup>