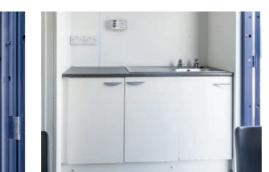

#### CANTEENS

Fitted with sink units, work benches, 3kW water heaters, electric points, lights and heating. Additional white goods are available to purchase on request. Canteen cabins require an electricity and water supply.

#### **Canteen Seating**

Separate Toilet

```
Kitchen Facilities
```

Generator