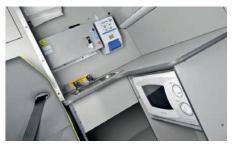

#### WELFARE VAN

#### FEATURES

Conference Type Table with Seats Hot & Cold Hand Wash Facilities Canteen Area Microwave & Kettle Heating Wet Clothes Storage Tools Storage Electric Flush Cassette Toilet All 8 Seats Crash Tested ABS as Standard Split Twin Batteries Reversing Sensor Fully Compliant with Health & Safety Regulations

#### Separate Toilet Cubicle

Washroom