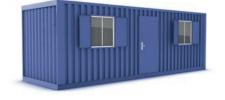

# **Anti-Vandal** Cabins

We recognise that your on-site priorities are security, durability and comfort.

With an extensive range of anti-vandal accommodation products, your employees and your equipment will be protected against vandalism and theft.

Anti-vandal cabins are ideal when providing secure space and welfare facilities on sites in remote areas or inner city locations. They offer maximum protection from theft and vandalism.

All cabins in our anti-vandal range are built inside a 2mm anti-vandal steel shell with antijemmy doors, steel window shutters and are fitted with high-density fire retardant insulation. Aesthetically pleasing, durable and easy to use, these cabins also meet Health & Safety Regulations.

Available in an extensive range of layouts and sizes, these quality cabins can also be linked and double stacked on request, complete with staircases to maximise space on smaller sites. All cabins are fitted out with electrical points, lighting and heating.