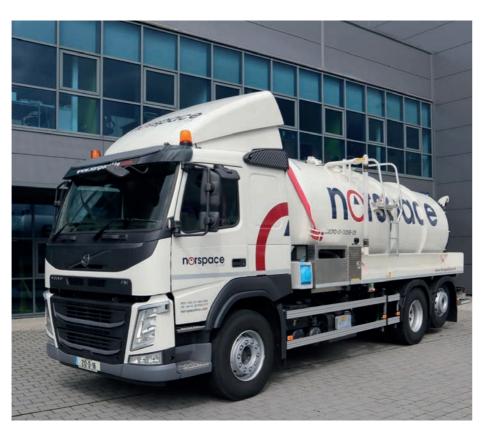

# Waste Tank Emptying

Norspace can empty effluent waste tanks nationwide.

Norspace have a fleet of effluent waste disposal tankers, ranging in capacity from 150 gallons (700 litres) to 3,000 gallons (13,600 litres).

The fleet of tankers can remove and safely dispose effluent waste and provide a range of tailored options, whether from a customer's own tank or a Norspace waste holding tank.

Norspace are certified waste disposal experts, with over 25 years' experience in effluent waste collection from effluent waste tanks. All effluent waste is disposed of in line with current regulations at a registered effluent waste facility.