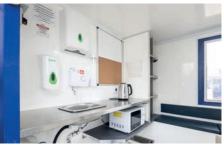

#### CANTEENS

Fitted with sink units, work benches, 3kW water heaters, electric points, lights and heating. Additional white goods are available to purchase on request. Canteen cabins require an electricity and water supply.

#### **CANTEEN - Typical Interior**