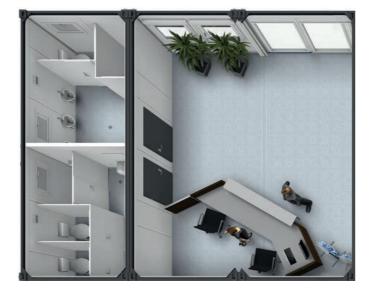

#### SAMPLE FLOOR PLAN

#### LINKABLE

Our 32 foot individual cabins can be placed side by side and linked together via corridors to create a series of office and welfare facilities all under one roof

The cabins can also be double stacked which is beneficial for sites with limited ground space. Steel staircases are available to hire if required.