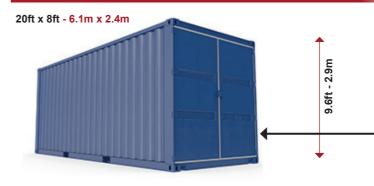

#### SHIPPING CONTAINER

Ideal for shipping and general storage, this cabin is secure, windproof and waterproof.

#### SECURE STORE - Typical Interior

20ft x 8ft - 6.1m x 2.4m

page 23