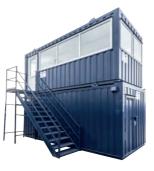

#### LINKABLE

Our 32 foot individual cabins can be placed side by side and linked together via corridors to create a series of office and welfare facilities all under one roof

The cabins can also be double stacked which is beneficial for sites with limited ground space. Steel staircases are available to hire if required.