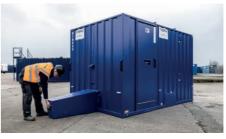

# **Anti-Vandal** Cabins

We recognise that your on-site priorities are security, durability and comfort.

With an extensive range of anti-vandal accommodation products, your employees and your equipment will be protected against vandalism and theft.

Anti-vandal cabins are ideal when providing secure space and welfare facilities on sites in remote areas or inner city locations. They offer maximum protection from theft and vandalism.

All cabins in our anti-vandal range are built inside a 2mm anti-vandal steel shell with antijemmy doors, steel window shutters and are fitted with high-density fire retardant insulation. Aesthetically pleasing, durable and easy to use, these cabins also meet Health & Safety Regulations.

Available in an extensive range of layouts and sizes, these quality cabins can also be linked and double stacked on request, complete with staircases to maximise space on smaller sites. All cabins are fitted out with electrical points, lighting and heating.