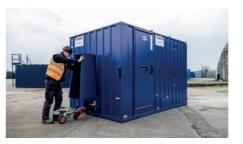

# **Anti-Vandal** Cabins

We recognise that your on-site priorities are security, durability and comfort.

With an extensive range of anti-vandal accommodation products, your employees and your equipment will be protected against vandalism and theft.

Anti-vandal cabins are ideal when providing secure space and welfare facilities on sites in remote areas or inner city locations. They offer maximum protection from theft and vandalism.

All cabins in our anti-vandal range are built inside a 2mm anti-vandal steel shell with antijemmy doors, steel window shutters and are fitted with high-density fire retardant insulation. Aesthetically pleasing, durable and easy to use, these cabins also meet Health & Safety Regulations.

Available in an extensive range of layouts and sizes, these quality cabins can also be linked and double stacked on request, complete with staircases to maximise space on smaller sites. All cabins are fitted out with electrical points, lighting and heating.