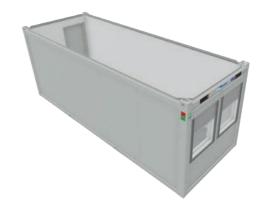

# **Anti-Vandal** Cabins

We recognise that your on-site priorities are security, durability and comfort.

With an extensive range of anti-vandal accommodation products, your employees and your equipment will be protected against vandalism and theft.

Anti-vandal cabins are ideal when providing secure space and welfare facilities on sites in remote areas or inner city locations. They offer maximum protection from theft and vandalism.

All cabins in our anti-vandal range are built inside a 2mm anti-vandal steel shell with antijemmy doors, steel window shutters and are fitted with high-density fire retardant insulation. Aesthetically pleasing, durable and easy to use, these cabins also meet Health & Safety Regulations.

Available in an extensive range of layouts and sizes, these quality cabins can also be linked and double stacked on request, complete with staircases to maximise space on smaller sites. All cabins are fitted out with electrical points, lighting and heating.