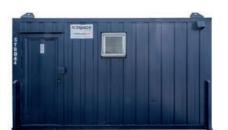

#### ANTI-VANDAL TOILET CABINS

Our high quality, secure anti-vandal toilet facilities are ideal for construction sites. Toilet cabins are available in various sizes. from single cubicles to larger toilet cabins and varying male/female configurations to suit your requirements.

#### ANTI-VANDAL TOILET CABINS

4ft x 4ft - 1.2m x 1.2m 8ft x 5ft - 2.4m x 1.5m 12ft x 9ft - 3.7m x 2.7m (2 + 1) 14ft x 10ft - 4.3m x 3.0m (2 + 1) 16ft x 10ft - 4.9m x 3.0m (3 + 1) 20ft x 10ft - 6.1m x 3.0m (4 + 1) 32ft x 10ft - 9.8m x 3.0m (5 + 2)