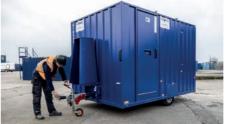

#### MOBILE WELFARE

Ideal if your work site is constantly on the move. Easily towable, this welfare cabin combines comfortable seating for up to 7 people with the necessary welfare facilities and is fully compliant with Health & Safety Regulations.

#### FEATURES

Dedicated Seating Area Separate Toilet Separate Drying Room Hot & Cold Water Canteen Area Microwave & Kettle Heating Fully Compliant with Health & Safety Regulations MOBILE WELFARE

12ft x 7.9ft - 3.7m x 2.3m