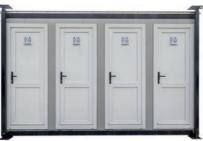

#### ANTI-VANDAL TOILET CABINS

Our high quality, secure anti-vandal toilet facilities are ideal for construction sites. Toilet cabins are available in various sizes. from single cubicles to larger toilet cabins and varying male/female configurations to suit your requirements.

#### ANTI-VANDAL TOILET CABINS

4ft x 4ft - 1.2m x 1.2m 8ft x 5ft - 2.4m x 1.5m 12ft x 9ft - 3.7m x 2.7m (2 + 1) 14ft x 10ft - 4.3m x 3.0m (2 + 1) 16ft x 10ft - 4.9m x 3.0m (3 + 1) 20ft x 10ft - 6.1m x 3.0m (4 + 1) 32ft x 10ft - 9.8m x 3.0m (5 + 2)