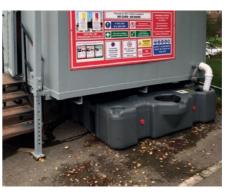

#### **EFFLUENT WASTE TANKS**

This market-leading, plastic waste holding tank with flat "slide under" design allows it to be positioned alongside or underneath various accommodation units, glamping huts and event industry equipment such as toilets, showers and catering units.

Ideal for use on construction or glamping sites. at public events or campsite waste tipping points (or anywhere where there is insufficient or no mains sewer connection).

Simple linking kit options and range of accessories are also available

#### SLIDE UNDER DESIGN

For more information visit www.norspacehire.com