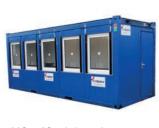

# **Anti-Vandal** Cabins

We recognise that your on-site priorities are security, durability and comfort.

With an extensive range of anti-vandal accommodation products, your employees and your equipment will be protected against vandalism and theft.

Anti-vandal cabins are ideal when providing secure space and welfare facilities on sites in remote areas or inner city locations. They offer maximum protection from theft and vandalism.

All cabins in our anti-vandal range are built inside a 2mm anti-vandal steel shell with antijemmy doors, steel window shutters and are fitted with high-density fire retardant insulation. Aesthetically pleasing, durable and easy to use, these cabins also meet Health & Safety Regulations.

Available in an extensive range of layouts and sizes, these quality cabins can also be linked and double stacked on request, complete with staircases to maximise space on smaller sites. All cabins are fitted out with electrical points, lighting and heating.