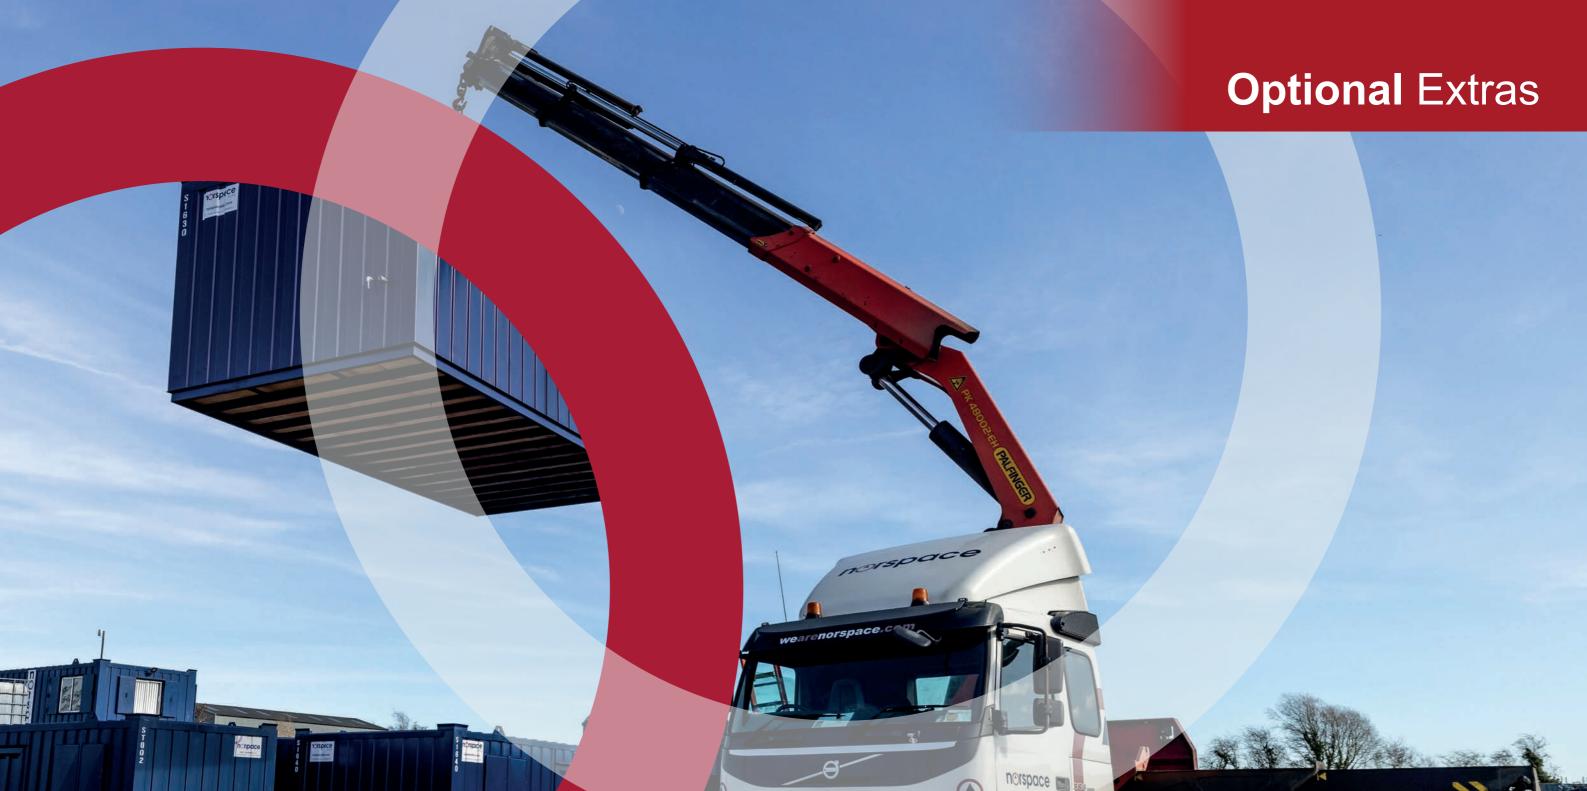

# Lift & Shift Services

Norspace's fleet of HGV lorries with crane are available to hire to relocate Norspace products between work sites with minimal disruption.

Our fleet can cater for all sizes of site units ranging from 6ft to 40ft and with the crane reach capacity of up to 30ft we can offer a comprehensive re-siting service.

Each lorry can move a variety of units at the one time, on the same load, minimising costs and the time required to relocate equipment between sites.

Contact us today to hire a mobile crane lorry, complete with an experienced driver at a competitive rate.