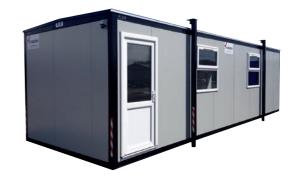

# **Anti-Vandal** Cabins

We recognise that your on-site priorities are security, durability and comfort.

With an extensive range of anti-vandal accommodation products, your employees and your equipment will be protected against vandalism and theft.

Anti-vandal cabins are ideal when providing secure space and welfare facilities on sites in remote areas or inner city locations. They offer maximum protection from theft and vandalism.

All cabins in our anti-vandal range are built inside a 2mm anti-vandal steel shell with antijemmy doors, steel window shutters and are fitted with high-density fire retardant insulation. Aesthetically pleasing, durable and easy to use, these cabins also meet Health & Safety Regulations.

Available in an extensive range of layouts and sizes, these quality cabins can also be linked and double stacked on request, complete with staircases to maximise space on smaller sites. All cabins are fitted out with electrical points, lighting and heating.