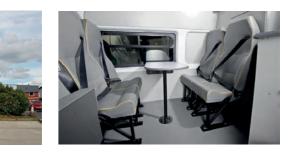

#### WELFARE VAN

Ideal for providing a truly mobile solution to site welfare for up to 8 people (including driver). Fully compliant with Health & Safety Regulations, these vans have been developed for Greenfield sites and boast an impressive list of features.

#### FEATURES

Dedicated Seating Area Separate Toilet Separate Drying Room Hot & Cold Water Canteen Area Microwave & Kettle Heating Fully Compliant with Health & Safety Regulations MOBILE WELFARE

12ft x 7.9ft - 3.7m x 2.3m

#### WELFARE VAN

#### FEATURES

Conference Type Table with Seats Hot & Cold Hand Wash Facilities Canteen Area Microwave & Kettle Heating Wet Clothes Storage Tools Storage Electric Flush Cassette Toilet All 8 Seats Crash Tested ABS as Standard Split Twin Batteries Reversing Sensor Fully Compliant with Health & Safety Regulations

#### **Canteen Area**

Seating for up to 8 People

30,480 KUR 67,200 LBS 2,000 KGS 4,410