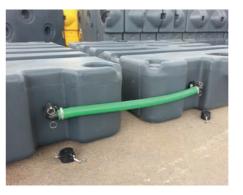

#### **EFFLUENT WASTE TANKS**

This market-leading, plastic waste holding tank with flat "slide under" design allows it to be positioned alongside or underneath various accommodation units, glamping huts and event industry equipment such as toilets, showers and catering units.

Ideal for use on construction or glamping sites. at public events or campsite waste tipping points (or anywhere where there is insufficient or no mains sewer connection).

Simple linking kit options and range of accessories are also available

#### Effluent waste tanks are available to hire in a range of sizes. Our most popular sizes are:

- 500 gallons (2,274 litres)
- 750 gallons (3,400 litres)

LINKING KIT: SIDE - TO - SIDE

#### **FEATURES**

Lightweight Robust Easy To Clean **Built-in Lifting Handles** Linkable in 2 Directions Stackable Sealed Access Ports