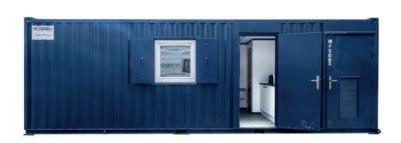

#### STATIC WELFARE

Ideal for providing on-site welfare facilities where there is no mains power, water or drainage available. Fully compliant with Health & Safety Regulations, these cabins provide office space, canteen, toilet and drying room facilities.

#### FEATURES

Dedicated Seating Area Separate Toilet Separate Drying Room Hot & Cold Water Canteen Area Microwave & Kettle Heating Fully Compliant with Health & Safety Regulations MOBILE WELFARE

12ft x 7.9ft - 3.7m x 2.3m