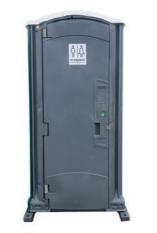

#### ANTI-VANDAL TOILET CABINS

Our high quality, secure anti-vandal toilet facilities are ideal for construction sites. Toilet cabins are available in various sizes. from single cubicles to larger toilet cabins and varying male/female configurations to suit your requirements.

#### ANTI-VANDAL TOILET CABINS

4ft x 4ft - 1.2m x 1.2m 8ft x 5ft - 2.4m x 1.5m 12ft x 9ft - 3.7m x 2.7m (2 + 1) 14ft x 10ft - 4.3m x 3.0m (2 + 1) 16ft x 10ft - 4.9m x 3.0m (3 + 1) 20ft x 10ft - 6.1m x 3.0m (4 + 1) 32ft x 10ft - 9.8m x 3.0m (5 + 2)