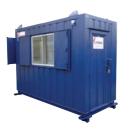

# **Anti-Vandal** Cabins

We recognise that your on-site priorities are security, durability and comfort.

With an extensive range of anti-vandal accommodation products, your employees and your equipment will be protected against vandalism and theft.

Anti-vandal cabins are ideal when providing secure space and welfare facilities on sites in remote areas or inner city locations. They offer maximum protection from theft and vandalism.

All cabins in our anti-vandal range are built inside a 2mm anti-vandal steel shell with antijemmy doors, steel window shutters and are fitted with high-density fire retardant insulation. Aesthetically pleasing, durable and easy to use, these cabins also meet Health & Safety Regulations.