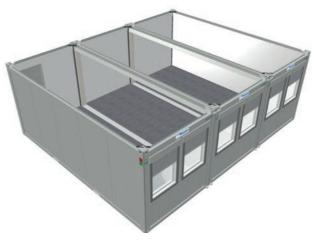

### Create the open plan space you need.

Expanding, renovating or changing your workspace for other reasons? Mobile, modular space solutions are perfectly suited for this.

No matter what their purpose, this range of modular cabins can fulfil your requirements perfectly and offer a variety of design options.

Modular cabins are flexible, durable and are available to hire or purchase in various configurations.

Internal wall panels are removable and can be used to create open plan spaces of various sizes.

Multiple combinations and floor plans can be designed based on the single 20ft x 8ft standard modular cabin.

#### SINGLE BAY & MULTI BAY

The standard single modular cabin is 20ft x 8ft. The cabin can be used individually or in combination with a number of other cabins and building elements (e.g. corridor cabins, sanitation cabins, balcony cabins, external and internal staircase modules) to provide the temporary accommodation space you need.