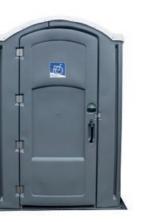

#### ANTI-VANDAL TOILET CABINS

Our high quality, secure anti-vandal toilet facilities are ideal for construction sites. Toilet cabins are available in various sizes. from single cubicles to larger toilet cabins and varying male/female configurations to suit your requirements.

#### ANTI-VANDAL TOILET CABINS

4ft x 4ft - 1.2m x 1.2m 8ft x 5ft - 2.4m x 1.5m 12ft x 9ft - 3.7m x 2.7m (2 + 1) 14ft x 10ft - 4.3m x 3.0m (2 + 1) 16ft x 10ft - 4.9m x 3.0m (3 + 1) 20ft x 10ft - 6.1m x 3.0m (4 + 1) 32ft x 10ft - 9.8m x 3.0m (5 + 2)