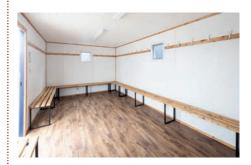

#### DRYING ROOM

Fitted with robust bench seating and coat hooks, these cabins provide warm, dry and well-ventilated changing and drying facilities to complement your site accommodation.

#### **DRYING ROOM - Typical Interior**