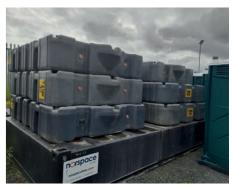

#### Effluent waste tanks are available to hire in a range of sizes. Our most popular sizes are:

- 500 gallons (2,274 litres)
- 750 gallons (3,400 litres)

LINKING KIT: SIDE - TO - SIDE

#### STACKABLE

page 45