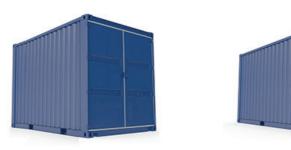

# **Storage** Cabins

Maximum security storage facilities, designed for storing a wide variety of goods and equipment.

The range of secure storage cabins are available in a variety of sizes and offer a multipurpose storage solution for a wide range of machinery, paper goods or furniture.

Made from 2mm anti-vandal steel with turn-key deadlock and high security padlock locking systems, you can be confident that your valuables are safe. All doors are fitted with anti-jemmy hinge protectors.

#### SECURE STORE

Full steel construction, providing ventilated dry storage with minimal maintenance.

#### SHIPPING CONTAINER

Ideal for shipping and general storage, this cabin is secure, windproof and waterproof.

#### **FEATURES**

2mm Steel Reinforced Floor Secure Locking Systems Ventilated Minimal Maintenance Full Steel Construction Readily available Bespoke Stackable

SECURE STORE

10ft x 8ft - 3.0m x 2.4m 20ft x 10ft - 6.1m x 3.0m