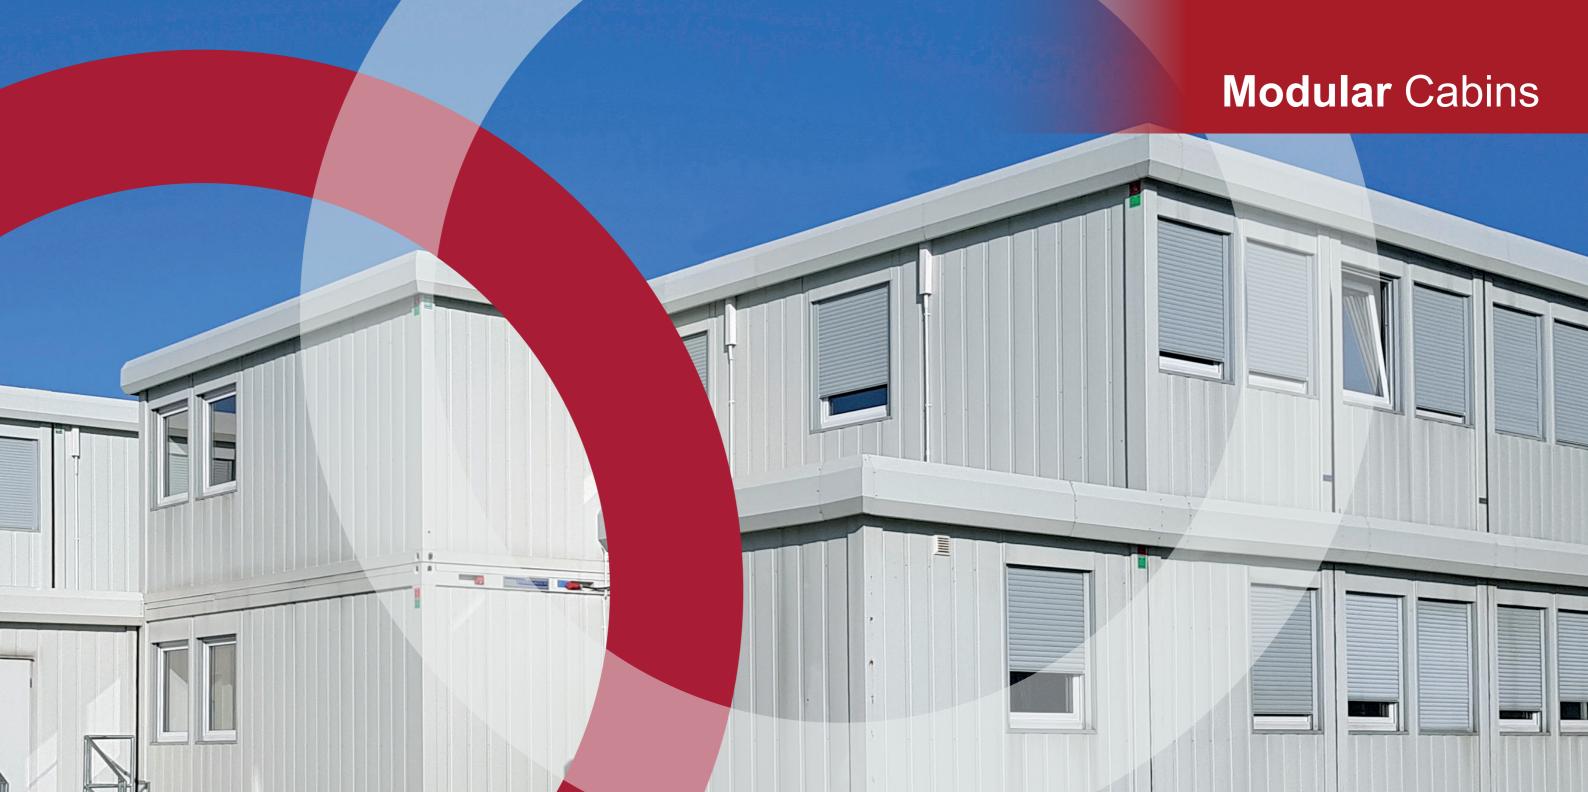

# Modular Cabins

### Create the open plan space you need.

Expanding, renovating or changing your workspace for other reasons? Mobile, modular space solutions are perfectly suited for this.

No matter what their purpose, this range of modular cabins can fulfil your requirements perfectly and offer a variety of design options.

Modular cabins are flexible, durable and are available to hire or purchase in various configurations.

Internal wall panels are removable and can be used to create open plan spaces of various sizes.

Multiple combinations and floor plans can be designed based on the single 20ft x 8ft standard modular cabin.