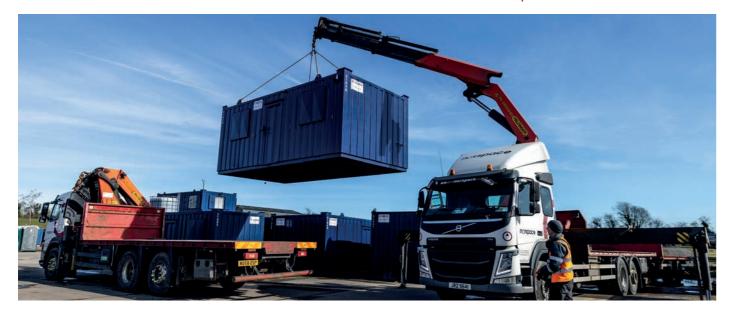

# Lift & Shift Services

Norspace's fleet of HGV lorries with crane are available to hire to relocate Norspace products between work sites with minimal disruption.

Our fleet can cater for all sizes of site units ranging from 6ft to 40ft and with the crane reach capacity of up to 30ft we can offer a comprehensive re-siting service.

Each lorry can move a variety of units at the one time, on the same load, minimising costs and the time required to relocate equipment between sites.

Contact us today to hire a mobile crane lorry, complete with an experienced driver at a competitive rate.