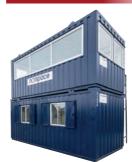

#### LINKABLE

Our 32 foot individual cabins can be placed side by side and linked together via corridors to create a series of office and welfare facilities all under one roof

The cabins can also be double stacked which is beneficial for sites with limited ground space. Steel staircases are available to hire if required.