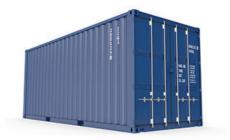

#### SHIPPING CONTAINER

Ideal for shipping and general storage, this cabin is secure, windproof and waterproof.