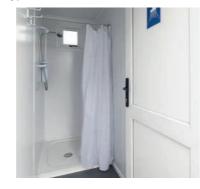

# Shower Cabins

Portable, temporary shower cabins are ideal for events or work sites.

Portable shower cabins provide the perfect solution for temporary showering needs with high performance showers and individual dressing areas.

Users can freshen up in private, spacious and comfortable shower rooms with built in changing areas.

These cabins require a mains water feed and electricity supply. A waste holding tank can be provided if required.

#### ANTI-VANDAL SINGLE SHOWER

Our smallest portable, anti-vandal shower cabin provides 1 shower cubicle for employees on site.

#### Typical Interior

ANTI-VANDAL SINGLE SHOWER

4ft x 4ft - 1.2m x 1.2m