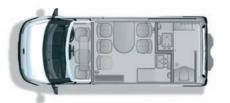

#### WELFARE VAN

Ideal for providing a truly mobile solution to site welfare for up to 8 people (including driver). Fully compliant with Health & Safety Regulations, these vans have been developed for Greenfield sites and boast an impressive list of features.

#### FEATURES

Dedicated Seating Area Separate Toilet Separate Drying Room Hot & Cold Water Canteen Area Microwave & Kettle Heating Fully Compliant with Health & Safety Regulations MOBILE WELFARE

12ft x 7.9ft - 3.7m x 2.3m

#### WELFARE VAN

#### FEATURES

Conference Type Table with Seats Hot & Cold Hand Wash Facilities Canteen Area Microwave & Kettle Heating Wet Clothes Storage Tools Storage Electric Flush Cassette Toilet All 8 Seats Crash Tested ABS as Standard Split Twin Batteries Reversing Sensor Fully Compliant with Health & Safety Regulations

#### SAMPLE FLOOR PLAN