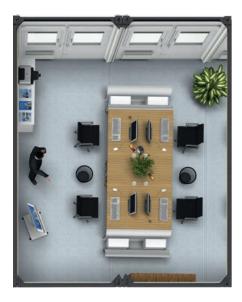

#### SAMPLE FLOOR PLAN

STORE

# **Anti-Vandal** Cabins

We recognise that your on-site priorities are security, durability and comfort.

With an extensive range of anti-vandal accommodation products, your employees and your equipment will be protected against vandalism and theft.

Anti-vandal cabins are ideal when providing secure space and welfare facilities on sites in remote areas or inner city locations. They offer maximum protection from theft and vandalism.

All cabins in our anti-vandal range are built inside a 2mm anti-vandal steel shell with antijemmy doors, steel window shutters and are fitted with high-density fire retardant insulation. Aesthetically pleasing, durable and easy to use, these cabins also meet Health & Safety Regulations.

Available in an extensive range of layouts and sizes, these quality cabins can also be linked and double stacked on request, complete with staircases to maximise space on smaller sites. All cabins are fitted out with electrical points, lighting and heating.