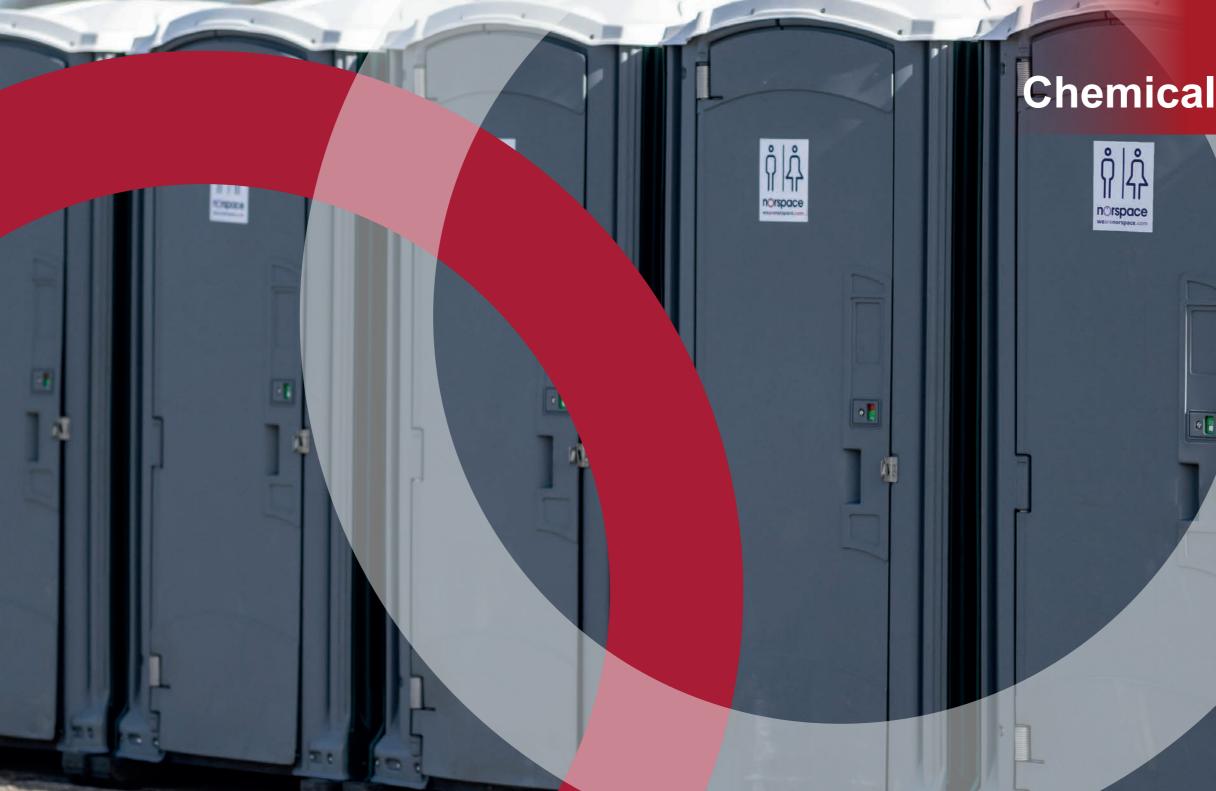

# **Chemical Portable** Toilets

.

# Chemical Portable Toilets

Chemical toilets are the ideal temporary toilet solution for events and construction sites.

Choose from single toilets, accessible toilets and urinal stands.

All chemical toilets are self-contained and require no plumbing which is ideal when there are no mains facilities available. All toilets can be fitted with hot water facilities on request.