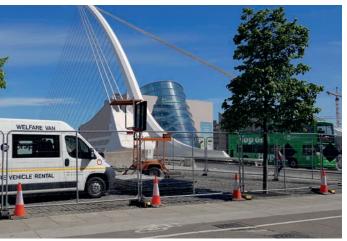

#### WELFARE VAN

Ideal for providing a truly mobile solution to site welfare for up to 8 people (including driver). Fully compliant with Health & Safety Regulations, these vans have been developed for Greenfield sites and boast an impressive list of features.

#### WELFARE VAN

#### FEATURES

Conference Type Table with Seats Hot & Cold Hand Wash Facilities Canteen Area Microwave & Kettle Heating Wet Clothes Storage Tools Storage Electric Flush Cassette Toilet All 8 Seats Crash Tested ABS as Standard Split Twin Batteries Reversing Sensor Fully Compliant with Health & Safety Regulations