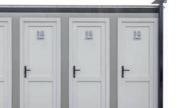

#### ANTI-VANDAL TOILET CABINS

Our high quality, secure anti-vandal toilet facilities are ideal for construction sites. Toilet cabins are available in various sizes. from single cubicles to larger toilet cabins and varying male/female configurations to suit your requirements.

#### ANTI-VANDAL TOILET CABINS

4ft x 4ft - 1.2m x 1.2m 8ft x 5ft - 2.4m x 1.5m 12ft x 9ft - 3.7m x 2.7m (2 + 1) 14ft x 10ft - 4.3m x 3.0m (2 + 1) 16ft x 10ft - 4.9m x 3.0m (3 + 1) 20ft x 10ft - 6.1m x 3.0m (4 + 1) 32ft x 10ft - 9.8m x 3.0m (5 + 2)