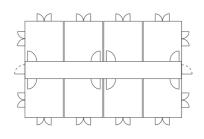

rnal Electrics 7 Pin Action Point Multi-Lock Fully Insulated Stackable Linkable (30ft and 32ft Only) Heavy-Duty Floor Covering Side or End Door Configuration



10ft x 8ft - 3.0m x 2.4m

20ft x 8ft - 6.1m x 2.4m





20ft x 10ft - 6.1m x 3.0m

#### 32ft x 10ft - 9.8m x 3.0m

#### COMBINATIONS

Short on space? Our 20 foot anti-vandal cabins can combine office space, storage space, canteen or drying room facilities.

#### SAMPLE FLOOR PLAN

STORE

#### LINKABLE

Our 32 foot individual cabins can be placed side by side and linked together via corridors to create a series of office and welfare facilities all under one roof

The cabins can also be double stacked which is beneficial for sites with limited ground space. Steel staircases are available to hire if required.

#### SAMPLE FLOOR PLAN







#### **OFFICE - Typical Interior**



#### **CANTEEN - Typical Interior**



#### **DRYING ROOM - Typical Interior**



### **Anti-Vandal** Cabins

#### **SECURITY & SITE ACCESS**

We recognise that site security is a priority and our range of security and site access cabins ensure unauthorised people are prevented from accessing the site by securing and monitoring entry points.

Versatile and ready to use upon arrival on-site, this range of cabins are designed to address security concerns, minimise queue times, control capacity and restrict access.

All of these cabins offer excellent visibility and are complete with lighting, heating and electrical sockets.

#### SECURITY HUT

Keep your site secure, greet visitors and restrict access to your site.

#### 360° VIEWING ROOM

This pano