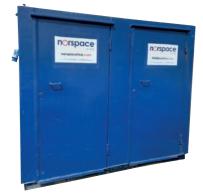

# **Anti-Vandal** Cabins

We recognise that your on-site priorities are security, durability and comfort.

With an extensive range of anti-vandal accommodation products, your employees and your equipment will be protected against vandalism and theft.

Anti-vandal cabins are ideal when providing secure space and welfare facilities on sites in remote areas or inner city locations. They offer maximum protection from theft and vandalism.

All cabins in our anti-vandal range are built inside a 2mm anti-vandal steel shell with antijemmy doors, steel window shutters and are fitted with high-density fire retardant insulation. Aesthetically pleasing, durable and easy to use, these cabins also meet Health & Safety Regulations.

Available in an extensive range of layouts and sizes, these quality cabins can also be linked and double stacked on request, complete with staircases to maximise space on smaller sites. All cabins are fitted out with electrical points, lighting and heating.