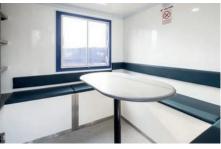

#### CANTEENS

Fitted with sink units, work benches, 3kW water heaters, electric points, lights and heating. Additional white goods are available to purchase on request. Canteen cabins require an electricity and water supply.

#### **CANTEEN - Typical Interior**