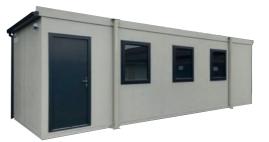

#### CORPORATE JACKLEG CABINS

Our range of Corporate Cabins provide the highest standard of modern, comfortable, temporary space.

Larger windows with high performing 'Low E' glass and increased 2.4m ceiling height create spacious, premium accommodation for longer-term hire.

#### CORPORATE JACKLEG CABIN

12ft x 10ft - 3.7m x 3.0m 20ft x 10ft - 6.1m x 3.0m 30ft x 10ft - 9.1m x 3.0m

Large Windows with High Performing 'Low E' Glass