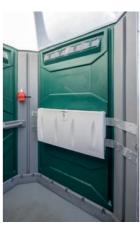

#### ANTI-VANDAL TOILET CABINS

Our high quality, secure anti-vandal toilet facilities are ideal for construction sites. Toilet cabins are available in various sizes. from single cubicles to larger toilet cabins and varying male/female configurations to suit your requirements.

#### ANTI-VANDAL TOILET CABINS

4ft x 4ft - 1.2m x 1.2m 8ft x 5ft - 2.4m x 1.5m 12ft x 9ft - 3.7m x 2.7m (2 + 1) 14ft x 10ft - 4.3m x 3.0m (2 + 1) 16ft x 10ft - 4.9m x 3.0m (3 + 1) 20ft x 10ft - 6.1m x 3.0m (4 + 1) 32ft x 10ft - 9.8m x 3.0m (5 + 2)